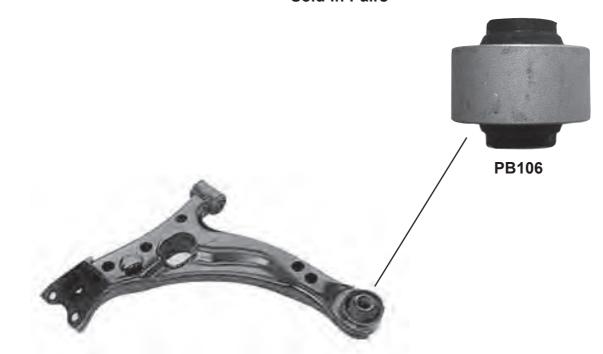

## <u>Toyota Carina E >12/97</u> Front Lower Arm Rear Bush Sleeve RH/LH

Sold in Pairs

| Part No | Desc                              | L | С | R | Notes  | O/E         |
|---------|-----------------------------------|---|---|---|--------|-------------|
| PB620   | Front Lower Arm Rear Bush Sleeves | * |   | * | Pair   |             |
| PB106   | Front Lower Arm Rear Bush         | * |   | * | Single | 48654-20160 |
|         |                                   |   |   |   | -      |             |
|         |                                   |   |   |   |        |             |
|         |                                   |   |   |   |        |             |
|         |                                   |   |   |   |        |             |
|         |                                   |   |   |   |        |             |
|         |                                   |   |   |   |        |             |
|         |                                   |   |   |   |        |             |
|         |                                   |   |   |   |        |             |
|         |                                   |   |   |   |        |             |