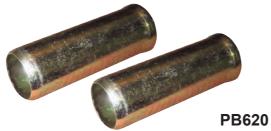

## <u>Toyota Carina E >12/97</u> Front Lower Arm Rear Bush Sleeve RH/LH

Sold in Pairs

| Part No | Desc                              | L | С | R | Notes  | O/E         |
|---------|-----------------------------------|---|---|---|--------|-------------|
| PB620   | Front Lower Arm Rear Bush Sleeves | * |   | * | Pair   |             |
| PB106   | Front Lower Arm Rear Bush         | * |   | * | Single | 48654-20160 |
|         |                                   |   |   |   | -      |             |
|         |                                   |   |   |   |        |             |
|         |                                   |   |   |   |        |             |
|         |                                   |   |   |   |        |             |
|         |                                   |   |   |   |        |             |
|         |                                   |   |   |   |        |             |
|         |                                   |   |   |   |        |             |
|         |                                   |   |   |   |        |             |
|         |                                   |   |   |   |        |             |